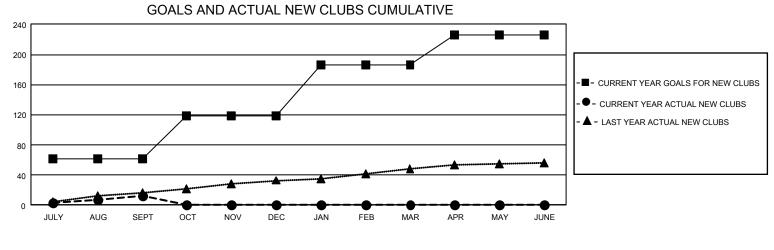

## GAT Constitutional Area 5 - Korea

REPORT DOES NOT INCLUDE CLUBS IN UNDISTRICTED AREAS.

| Clubs                 |               |           |               | Members               |                        |                         |                                                    |
|-----------------------|---------------|-----------|---------------|-----------------------|------------------------|-------------------------|----------------------------------------------------|
| RESULTS FOR 2022-2023 |               |           |               | RESULTS FOR 2022-2023 |                        |                         |                                                    |
| QUARTER               | NEW CLUB GOAL | NEW CLUBS | DROPPED CLUBS | QUARTER MEM           | BER GROWTH NET<br>GOAL | MEMBER GROWTH<br>ACTUAL | DROPPED<br>MEMBERS ACTUAL<br>(including transfers) |
| JULY/AUG/SEPT         | 183           | 12        | 12            | JULY/AUG/SEPT         | 2925                   | 4,708                   | 2,305                                              |
| OCT/NOV/DEC           | 174           | 0         | 0             | OCT/NOV/DEC           | 2400                   | 0                       | 0                                                  |
| JAN/FEB/MAR           | 201           | 0         | 0             | JAN/FEB/MAR           | 2293                   | 0                       | 0                                                  |
| APR/MAY/JUNE          | 120           | 0         | 0             | APR/MAY/JUNE          | 1738                   | 0                       | 0                                                  |