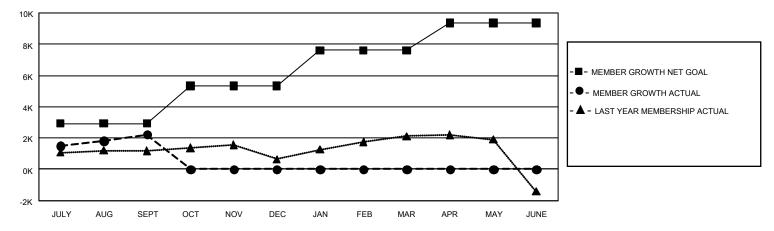

## GAT Constitutional Area 5 - Korea

REPORT DOES NOT INCLUDE CLUBS IN UNDISTRICTED AREAS.

| Clubs                 |               |           |               | Members               |                        |                         |                                                    |
|-----------------------|---------------|-----------|---------------|-----------------------|------------------------|-------------------------|----------------------------------------------------|
| RESULTS FOR 2022-2023 |               |           |               | RESULTS FOR 2022-2023 |                        |                         |                                                    |
| QUARTER               | NEW CLUB GOAL | NEW CLUBS | DROPPED CLUBS | QUARTER MEM           | BER GROWTH NET<br>GOAL | MEMBER GROWTH<br>ACTUAL | DROPPED<br>MEMBERS ACTUAL<br>(including transfers) |
| JULY/AUG/SEPT         | 183           | 12        | 12            | JULY/AUG/SEPT         | 2925                   | 4,708                   | 2,305                                              |
| OCT/NOV/DEC           | 174           | 0         | 0             | OCT/NOV/DEC           | 2400                   | 0                       | 0                                                  |
| JAN/FEB/MAR           | 201           | 0         | 0             | JAN/FEB/MAR           | 2293                   | 0                       | 0                                                  |
| APR/MAY/JUNE          | 120           | 0         | 0             | APR/MAY/JUNE          | 1738                   | 0                       | 0                                                  |